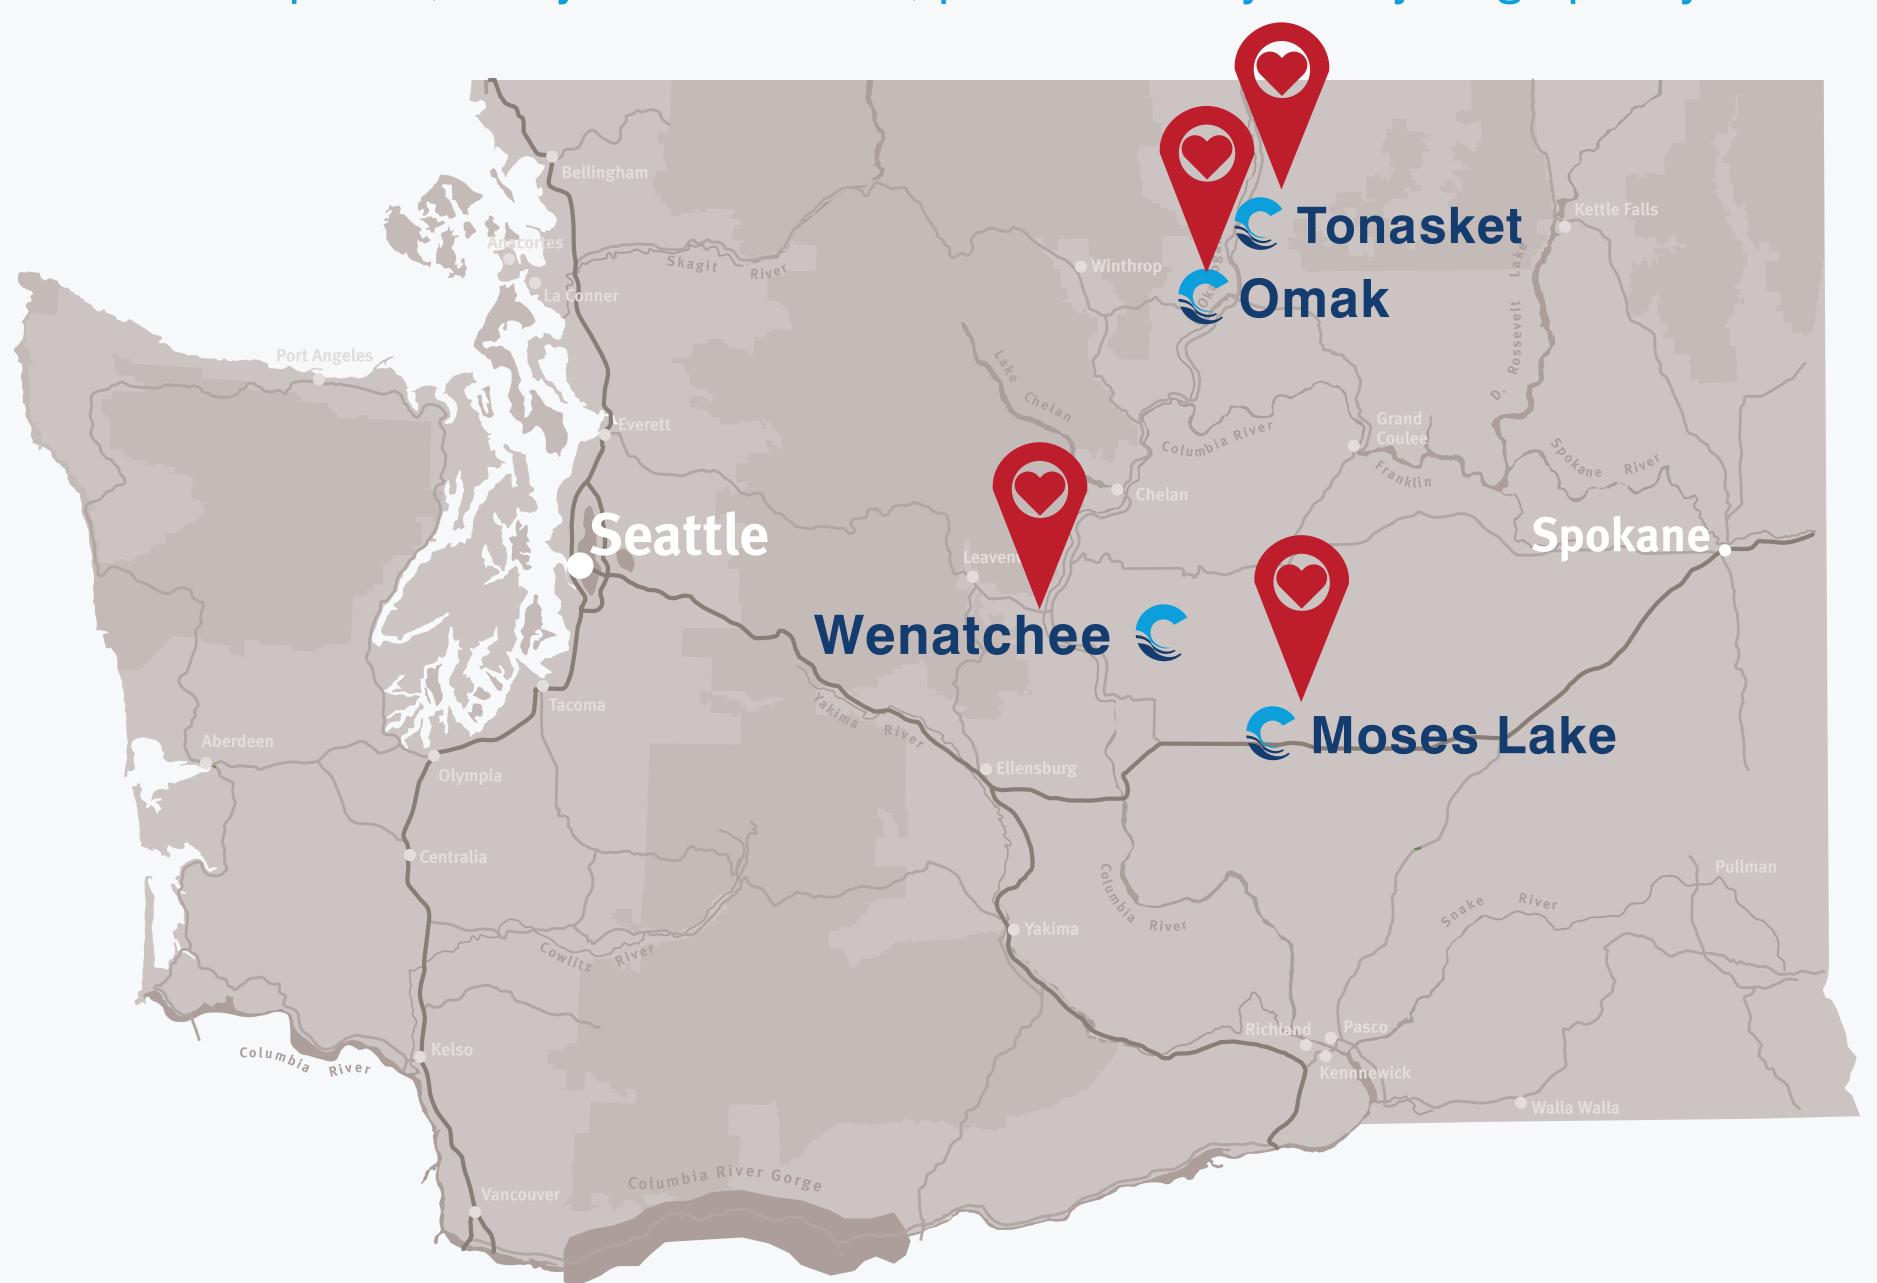

# CARDIAC SERVICE AREAS

CONFLUENCE HEALTH CWH-THE ONLY CARDIAC LEVEL 1 FACILITY
IN THE NORTH CENTRAL REGION (CHELAN, DOUGLAS, GRANT, KITTITAS,
OKANOGAN) OFFERING COMPREHENSIVE CARDIAC SERVICES

Our Physicians offer a range of diagnostic and treatment options, from the seemingly routine to sophisticated procedures including Heart Surgery (plus TAVR), and Vascular Surgery. Among diagnostic tools and services are Cardiac MRI, Cardiac Catheterization, Cardiac and Vascular Ultrasound, Cardiac Nuclear Imaging, Electrophysiology device implants, Arrhythmia ablation, plus Coronary Artery Angioplasty/stent.

## Wenatchee

- Cardiology & Vascular Clinic
- Device Clinic
- Ambulatory Cardiac Monitoring
- Echocardiography
- Nuclear Medicine-and noncardiac Radiology studies
- Vascular Ultrasound
- Cardiac & Vascular Surgery Services

## **Moses Lake**

- Cardiology & Vascular Clinics-outreach
- **Device Clinic-outreach**
- Ambulatory Cardiac Monitoring
- Echocardiography
- Nuclear Medicine and noncardiac Radiology studies
- Vascular Ultrasound

#### **Omak**

- Cardiology Clinic-outreach
- **Device Clinic-outreach**
- Ambulatory Cardiac Monitoring
- Echocardiography
- Vascular Ultrasound

#### **Tonasket**

 Ambulatory Cardiac Monitoring